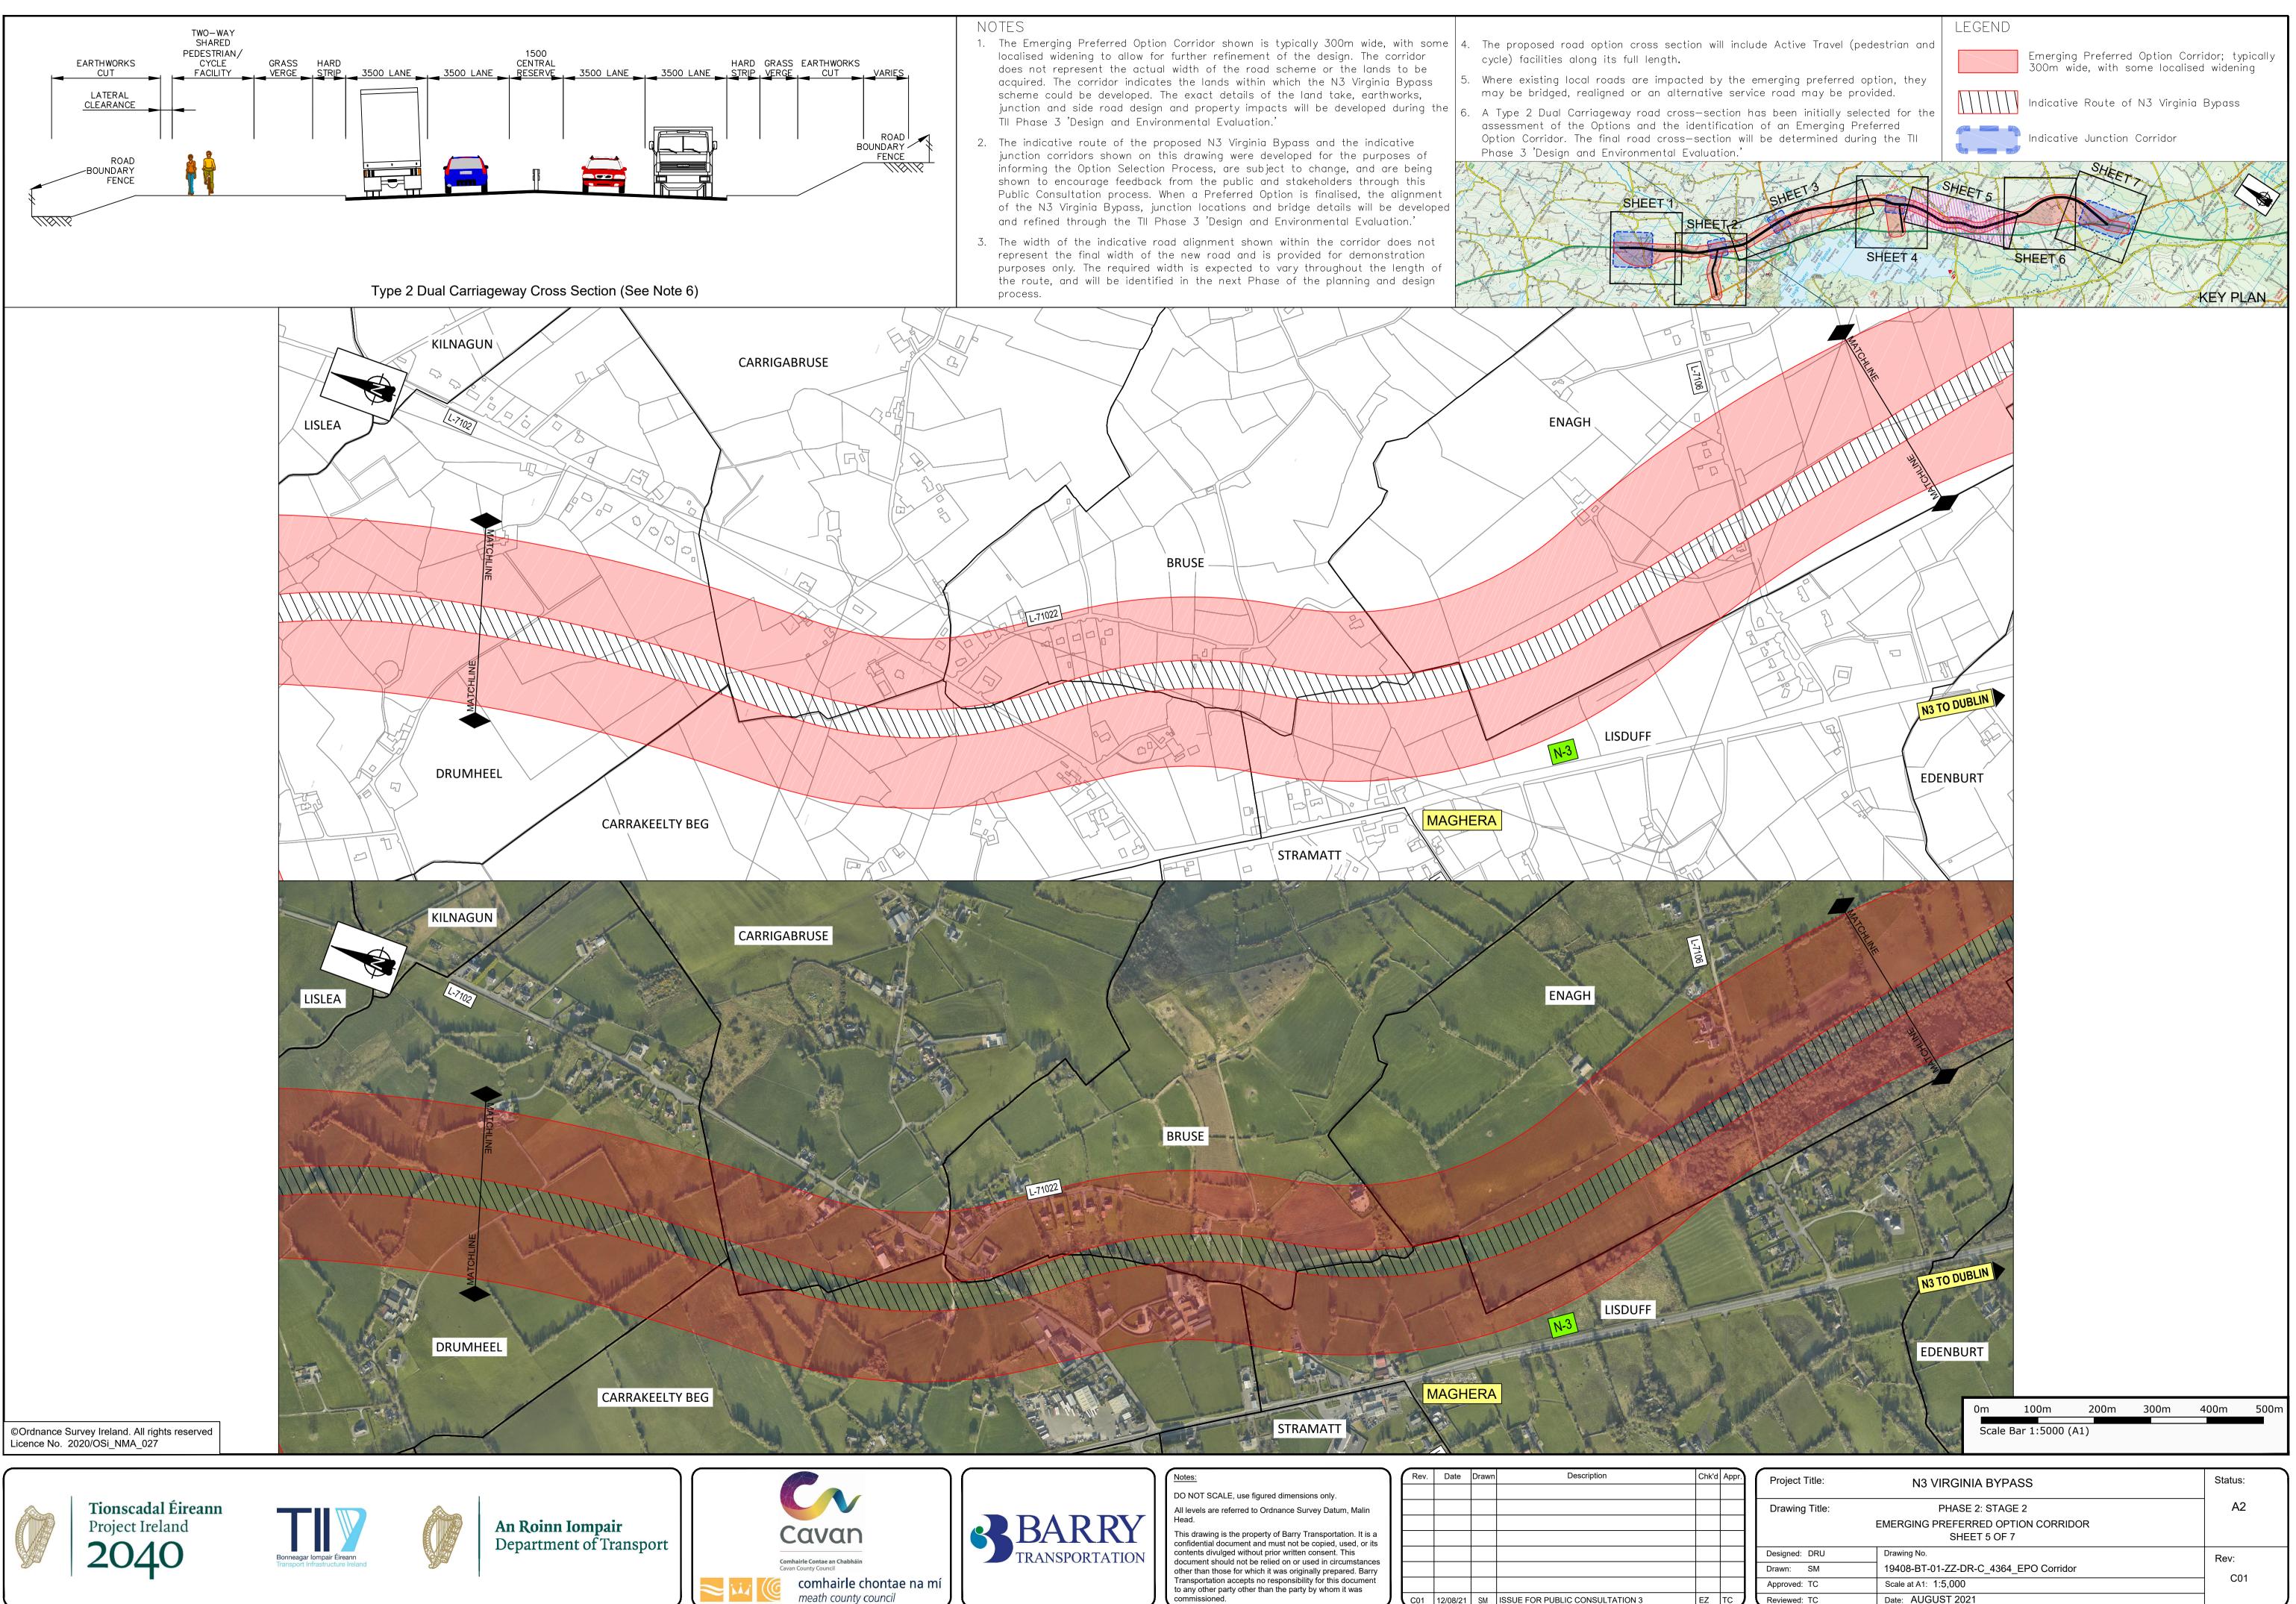

| Rev. | Date     | Drawn | Description                     | Chk' | d Appr. | Project Title:               | N3 VIRGINIA BYPASS                                                     | Status: |
|------|----------|-------|---------------------------------|------|---------|------------------------------|------------------------------------------------------------------------|---------|
|      |          |       |                                 |      |         | Drawing Title:               | PHASE 2: STAGE 2<br>EMERGING PREFERRED OPTION CORRIDOR<br>SHEET 5 OF 7 | A2      |
|      |          |       |                                 |      |         | Designed: DRU<br>Drawn: SM   | Drawing No.<br>19408-BT-01-ZZ-DR-C_4364_EPO Corridor                   | Rev:    |
| C01  | 12/08/21 | SM    | ISSUE FOR PUBLIC CONSULTATION 3 | EZ   | тс      | Approved: TC<br>Reviewed: TC | Scale at A1: 1:5,000   Date: AUGUST 2021                               | C01     |